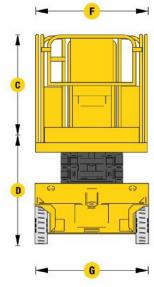

# **Technical Specifications**

| Dimensions                                    | MPD.1012      |
|-----------------------------------------------|---------------|
| A — Working Height                            | 10,00 m       |
| <b>B</b> — Platform Height— lifted            | 8,00 m        |
| <b>D</b> —Platform Height— Lowered            | 1,40 m        |
| <b>D+C—</b> Height—Stowed folding guardrails  | 2,50 m        |
| Height—Stowed rails folded                    | 1,85 m        |
| C—Guardrail Height                            | 1,10 m        |
| ExF — Platform Dimensions                     | 2,30 x 1,15 m |
| K- Extension Deck                             | 1,00 m        |
| <b>G</b> — Platform Width                     | 1,15 m        |
| L— Total Length                               | 2,50 m        |
| <b>J</b> – Wheelbase                          | 1,90 m        |
| Ground Clearance — Center                     | 10 cm         |
| Ground Clearance with pothole guards deployed | 1,90 cm       |
| Productivity                                  |               |
| Lift Capacity                                 | 400 kg        |
| Extension Deck Capacity                       | 120 kg        |
| Maximum Platform Occupancy                    | 2             |
| Raise / Lower Speed                           | 45 / 55 sn    |
| Weight                                        | 2300 kg       |
| Grade ability                                 | %20           |
| Drive Speed (Raised / Stowed)                 | 0,8 / 2,4 km  |
| Tyres—Solid non-marking                       | 381×127 mm    |
| Turning Radius                                | 2500 mm       |
| Power                                         |               |
| Power Source                                  | 24 V Battery  |
| Lifting System / Drive Type                   | 24 V Battery  |
| Battery                                       | 4x6V 242 Ah   |
| Charger                                       | 24V 30 Ah     |