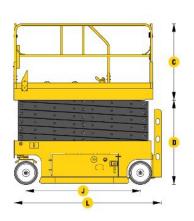

# **Technical Specifications**

| Dimensions                                    | MPD.1012      |
|-----------------------------------------------|---------------|
| A — Working Height                            | 10,00 m       |
| <b>B</b> — Platform Height— lifted            | 8,00 m        |
| <b>D</b> —Platform Height— Lowered            | 1,40 m        |
| <b>D+C—</b> Height—Stowed folding guardrails  | 2,50 m        |
| Height—Stowed rails folded                    | 1,85 m        |
| C—Guardrail Height                            | 1,10 m        |
| ExF — Platform Dimensions                     | 2,30 x 1,15 m |
| K- Extension Deck                             | 1,00 m        |
| <b>G</b> — Platform Width                     | 1,15 m        |
| L— Total Length                               | 2,50 m        |
| <b>J</b> – Wheelbase                          | 1,90 m        |
| Ground Clearance — Center                     | 10 cm         |
| Ground Clearance with pothole guards deployed | 1,90 cm       |
| Productivity                                  |               |
| Lift Capacity                                 | 400 kg        |
| Extension Deck Capacity                       | 120 kg        |
| Maximum Platform Occupancy                    | 2             |
| Raise / Lower Speed                           | 45 / 55 sn    |
| Weight                                        | 2300 kg       |
| Grade ability                                 | %20           |
| Drive Speed (Raised / Stowed)                 | 0,8 / 2,4 km  |
| Tyres—Solid non-marking                       | 381×127 mm    |
| Turning Radius                                | 2500 mm       |
| Power                                         |               |
| Power Source                                  | 24 V Battery  |
| Lifting System / Drive Type                   | 24 V Battery  |
| Battery                                       | 4x6V 242 Ah   |
| Charger                                       | 24V 30 Ah     |