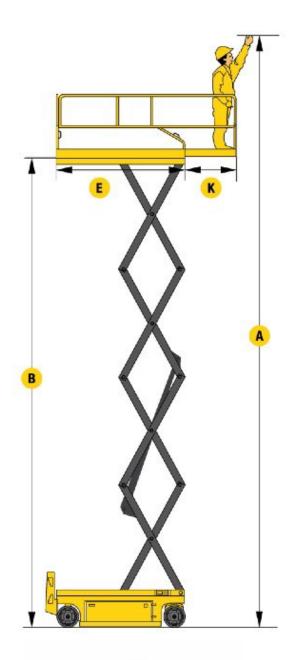

# **Technical Specifications**

| Dimensions                                    | MPD.1012      |
|-----------------------------------------------|---------------|
| A — Working Height                            | 10,00 m       |
| <b>B</b> — Platform Height— lifted            | 8,00 m        |
| <b>D</b> —Platform Height— Lowered            | 1,40 m        |
| <b>D+C—</b> Height—Stowed folding guardrails  | 2,50 m        |
| Height—Stowed rails folded                    | 1,85 m        |
| C—Guardrail Height                            | 1,10 m        |
| ExF — Platform Dimensions                     | 2,30 x 1,15 m |
| K- Extension Deck                             | 1,00 m        |
| <b>G</b> — Platform Width                     | 1,15 m        |
| L— Total Length                               | 2,50 m        |
| <b>J</b> – Wheelbase                          | 1,90 m        |
| Ground Clearance — Center                     | 10 cm         |
| Ground Clearance with pothole guards deployed | 1,90 cm       |
| Productivity                                  |               |
| Lift Capacity                                 | 400 kg        |
| Extension Deck Capacity                       | 120 kg        |
| Maximum Platform Occupancy                    | 2             |
| Raise / Lower Speed                           | 45 / 55 sn    |
| Weight                                        | 2300 kg       |
| Grade ability                                 | %20           |
| Drive Speed (Raised / Stowed)                 | 0,8 / 2,4 km  |
| Tyres—Solid non-marking                       | 381×127 mm    |
| Turning Radius                                | 2500 mm       |
| Power                                         |               |
| Power Source                                  | 24 V Battery  |
| Lifting System / Drive Type                   | 24 V Battery  |
| Battery                                       | 4x6V 242 Ah   |
| Charger                                       | 24V 30 Ah     |