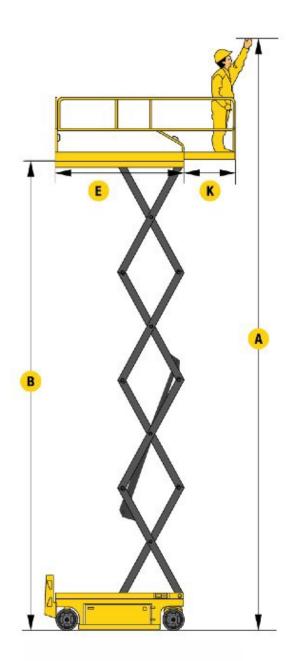

# **Technical Specifications**

| Dimensions                                   | MPD.2118      |
|----------------------------------------------|---------------|
| A — Working Height                           | 21,00 m       |
| <b>B</b> — Platform Height— lifted           | 19,00 m       |
| <b>D</b> —Platform Height— Lowered           | 2,20 m        |
| <b>D+C—</b> Height—Stowed folding guardrails | 3,30 m        |
| Height—Stowed rails folded                   | 2,80 m        |
| <b>C</b> —Guardrail Height                   | 1,10 m        |
| ExF — Platform Dimensions                    | 4,20 x 1,80 m |
| K- Extension Deck                            | 1,50 m        |
| <b>G</b> — Platform Width                    | 1,80 m        |
| L— Total Length                              | 4,60 m        |
| <b>J</b> – Wheelbase                         | 2,75 m        |
| Ground Clearance — Center                    | 20 cm         |
| Productivity                                 |               |
| Lift Capacity                                | 400 kg        |
| Extension Deck Capacity                      | 120 kg        |
| Maximum Platform Occupancy                   | 3             |
| Raise / Lower Speed                          | 150 / 170 sn  |
| Weight                                       | 10000 kg      |
| Grade ability                                | %20           |
| Drive Speed (Raised / Stowed)                | 0,8 / 2,4 km  |
| Tyres—Solid non-marking                      | 650×100 mm    |
| Turning Radius                               | 6000 mm       |
| Power                                        |               |
| Power Source                                 | 48 V Battery  |
| Lifting System / Drive Type                  | 48 V Battery  |
| Battery                                      | 48V 600Ah     |
| Charger                                      | 48V 80 Ah     |