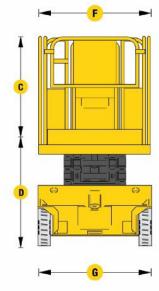

# **Technical Specifications**

| Dimensions                                   | MPD.2118      |
|----------------------------------------------|---------------|
| A — Working Height                           | 21,00 m       |
| <b>B</b> — Platform Height— lifted           | 19,00 m       |
| <b>D</b> —Platform Height— Lowered           | 2,20 m        |
| <b>D+C—</b> Height—Stowed folding guardrails | 3,30 m        |
| Height—Stowed rails folded                   | 2,80 m        |
| <b>C</b> —Guardrail Height                   | 1,10 m        |
| ExF — Platform Dimensions                    | 4,20 x 1,80 m |
| K- Extension Deck                            | 1,50 m        |
| <b>G</b> — Platform Width                    | 1,80 m        |
| L— Total Length                              | 4,60 m        |
| <b>J</b> – Wheelbase                         | 2,75 m        |
| Ground Clearance — Center                    | 20 cm         |
| Productivity                                 |               |
| Lift Capacity                                | 400 kg        |
| Extension Deck Capacity                      | 120 kg        |
| Maximum Platform Occupancy                   | 3             |
| Raise / Lower Speed                          | 150 / 170 sn  |
| Weight                                       | 10000 kg      |
| Grade ability                                | %20           |
| Drive Speed (Raised / Stowed)                | 0,8 / 2,4 km  |
| Tyres—Solid non-marking                      | 650×100 mm    |
| Turning Radius                               | 6000 mm       |
| Power                                        |               |
| Power Source                                 | 48 V Battery  |
| Lifting System / Drive Type                  | 48 V Battery  |
| Battery                                      | 48V 600Ah     |
| Charger                                      | 48V 80 Ah     |