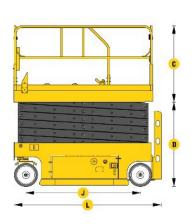

# **Technical Specifications**

| Dimensions                                   | MPD.2118      |
|----------------------------------------------|---------------|
| A — Working Height                           | 21,00 m       |
| <b>B</b> — Platform Height— lifted           | 19,00 m       |
| <b>D</b> —Platform Height— Lowered           | 2,20 m        |
| <b>D+C—</b> Height—Stowed folding guardrails | 3,30 m        |
| Height—Stowed rails folded                   | 2,80 m        |
| <b>C</b> —Guardrail Height                   | 1,10 m        |
| ExF — Platform Dimensions                    | 4,20 x 1,80 m |
| K- Extension Deck                            | 1,50 m        |
| <b>G</b> — Platform Width                    | 1,80 m        |
| L— Total Length                              | 4,60 m        |
| <b>J</b> – Wheelbase                         | 2,75 m        |
| Ground Clearance — Center                    | 20 cm         |
| Productivity                                 |               |
| Lift Capacity                                | 400 kg        |
| Extension Deck Capacity                      | 120 kg        |
| Maximum Platform Occupancy                   | 3             |
| Raise / Lower Speed                          | 150 / 170 sn  |
| Weight                                       | 10000 kg      |
| Grade ability                                | %20           |
| Drive Speed (Raised / Stowed)                | 0,8 / 2,4 km  |
| Tyres—Solid non-marking                      | 650×100 mm    |
| Turning Radius                               | 6000 mm       |
| Power                                        |               |
| Power Source                                 | 48 V Battery  |
| Lifting System / Drive Type                  | 48 V Battery  |
| Battery                                      | 48V 600Ah     |
| Charger                                      | 48V 80 Ah     |